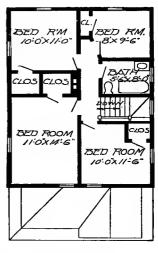

Design No. 2003

First Floor Plan

Second Floor Plan

#### Size: Width, 19 feet 10 inches; length, 38 feet, exclusive of porches

Blue prints consist of basement plan; first and second floor plans; front, two side elevations; wall sections and all necessary interior details. Specifications consist of about twenty pages of typewritten matter.

Full and complete working plans and specifications of this house will be furnished for \$5.00. Cost of this house is from about \$2,550,00 to about \$2,800.00, according to the locality in which it is built.